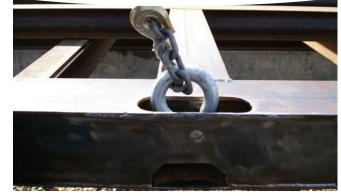

### **100% STICK WELDED**

for optimum strength!

1/2" thick Cable Retainer Ends (*above*) Lifting Shackles, 8.5 tonne (*below*)

- Stronger cable retainer ends, a full 1/2" thick!
- Cross members are flange welded & gusseted, top & bottom, to side and centre beams
- Four FREE 8.5 tonne lifting shackles per mat
- ☑ 100% stick welded for optimum strength
- ☑ Notched wood for a smoother surface
- ☑ Carefully produced and inspected