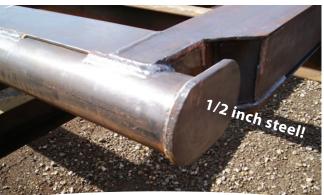

### **100% STICK WELDED**

for optimum strength!

1/2" thick Cable Retainer Ends (*above*) Lifting Shackles, 8.5 tonne (*below*)

- Stronger cable retainer ends, a full 1/2" thick!
- Cross members are flange welded & gusseted, top & bottom, to side and centre beams
- Four FREE 8.5 tonne lifting shackles per mat
- ☑ 100% stick welded for optimum strength
- ☑ Notched wood for a smoother surface
- ☑ Carefully produced and inspected